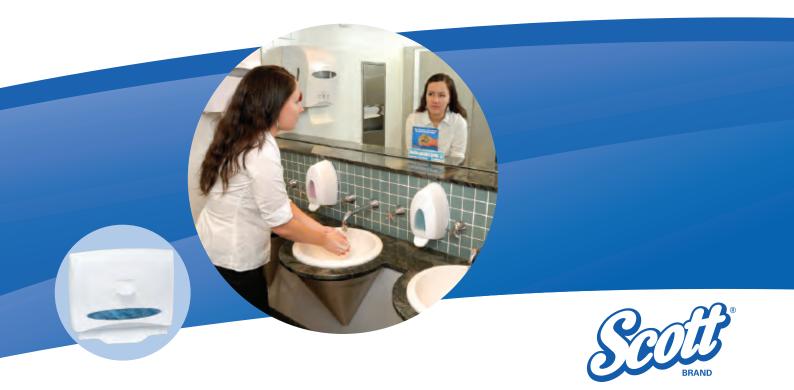

## **Superior Hygiene and Safety**

## SCOTT<sup>®</sup> PERSONAL TOILET SEAT COVER

is designed to provide superior hygiene and personal safety in the washroom

- Flushable seat covers offer sanitary protection
- Eliminates wasteful use of toilet tissue as substitute covers
- Lockable modern dispenser
- Dispenses one cover at a time
- Provides the user with extra protection from direct contact with toilet surface

## **SCOTT**<sup>®</sup> **Personal Toilet Seat Cover**

Every time a toilet is flushed, droplets of water spray up from the bowl and land on the toilet seat. These droplets often contain infection-spreading bacteria. Often the user is required to clean the toilet seat before use. By using the personal seat covers provided by Kimberly-Clark Professional, user will now have the peace of mind and avoid having any direct contact with toilet surface.