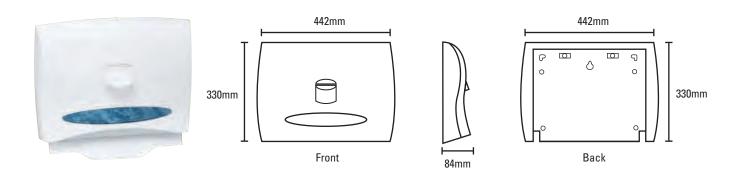

| Dispensers                                                     |          |             |               |                         |
|----------------------------------------------------------------|----------|-------------|---------------|-------------------------|
| Description                                                    | Code No. | Colour      | Case Contents | Dimensions WxHxD (cm)   |
| WINDOWS <sup>*</sup> Personal Seat<br>Cover Series-i Dispenser | 09505    | Pearl White | 1 x           | 44.2cm x 33.0cm x 8.4cm |