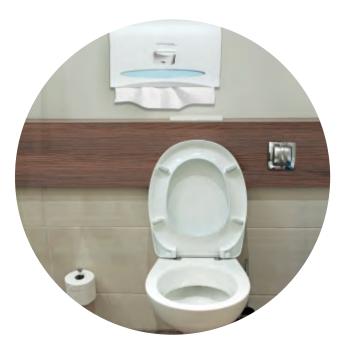

## SCOTT<sup>®</sup> PERSONAL TOILET SEAT COVER

is designed to provide superior hygiene and personal safety in the washroom

- Flushable seat covers offer sanitary protection
- Eliminates wasteful use of toilet tissue as substitute covers
- Lockable modern dispenser
- Dispenses one cover at a time
- Provides the user with extra protection from direct contact with toilet surface

## **SCOTT**<sup>®</sup> **Personal Toilet Seat Cover**

Every time a toilet is flushed, droplets of water spray up from the bowl and land on the toilet seat. These droplets often contain infection-spreading bacteria. Often the user is required to clean the toilet seat before use. By using the personal seat covers provided by Kimberly-Clark Professional, user will now have the peace of mind and avoid having any direct contact with toilet surface.