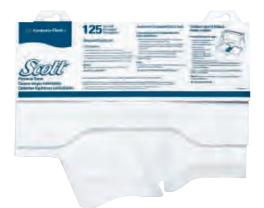

| SCOTT <sup>®</sup> Personal Toilet Seat Cover Refill |          |        |               |  |  |
|------------------------------------------------------|----------|--------|---------------|--|--|
| Description                                          | Code No. | Colour | Case Contents |  |  |
| SCOTT <sup>®</sup> Personal Toilet Seat Cover        | 07410    | White  | 24 😥 x 125 <  |  |  |