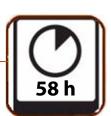

Beam Distance (m): Not applicable to area lights Peak Beam Intensity (cd): Not applicable to area lights

Run Time (h:mm): 58

Typical Weight: 35.2 grams

without batteries

Dimensions (mm): 26 x 67.5 x 67.5

## PL314

Asia Pacific Region

The EVEREADY® LED Easy Light provides security and safety for your home. Add light where you need it without the hassle of electrical wiring. This light is ideal for closets, drawers and cabinets. Plus, with the impressive 58-hour runtime, there are

fewer battery changes.

 Lifetime LED never needs replacing

**ECONOMICAL** 

Energizer<sub>®</sub> MAX<sup>®</sup>

Lasts 58 hours between

battery changes using