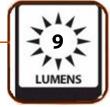

### **Product Detail:**

**Designation:** Eveready

LED Easy Light

Model: PL314 Colour: Silver

Power Source: Three "AAA" ANSI/NEDA: Series 24

Lamp: 3 White LEDs

Lamp Life (hr): Lifetime

Lamp Output (lumens): 9

### **BRIGHT**

batteries

• Three White LEDs provide 9 lumens of light