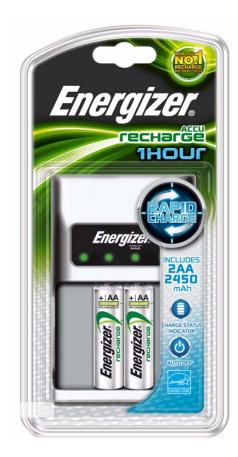

# **One Hour Battery Charger**

## **EASY TO USE**

- LEDs indicating charging status
- Worldwide voltage: 100-240V AC 50/60 Hz

 Charges 1-4 "AA" or "AAA" NiMH rechargeable batteries at a time

#### **Product Detail:**

Designation: 1 Hour Charger

Color: Silver

Charging Capability: 1 to 4 "AA" / 1 to 4 "AAA"

Charging Current: "AA" 2500mA

"AAA" 1000mA

Trickle Charge: "AA" 50mA

"AAA" 20mA